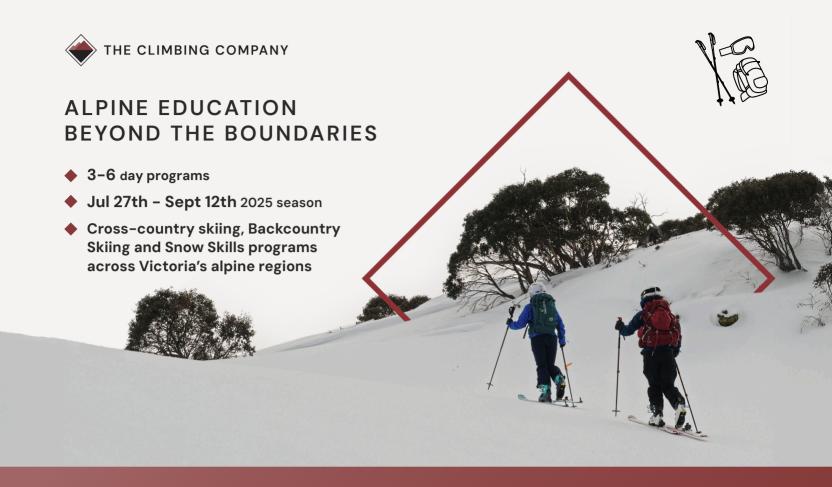

#### Unforgettable Alpine Activities

- Snowshoe Hiking
- Cross-country Skiing
- Back-country Skiing
- Snow Skills Programs

## **Experience Victoria's High Country Summits**

- Learn essential snow skills
- Develop alpine terrain navigation skills
- Gain confidence in mountain environments

### **Experiences Beyond** the Classroom

- Contact us for special offers for schools
- Prices start at \$190 per person, per day
- Max of 20 participants per session